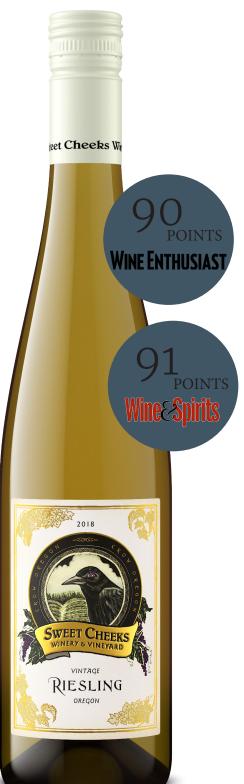

SWEET CHEEKS

# 2018 VINTAGE RIESLING

WINERY EST. 2005

willamette valley

## PINEAPPLE & HONEY with a hint of ORANGE BLOSSOM